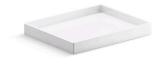

## Features

- Tray with rim provides wall-mounted shelf storage for bath items.
- Fits securely on Draft frames, hotelier, and toilet paper holder (sold separately).
- Pair with other Draft components including trays, containers, and hooks (sold separately).
- Durable composite material.
- Coordinates with other products in the Draft collection.